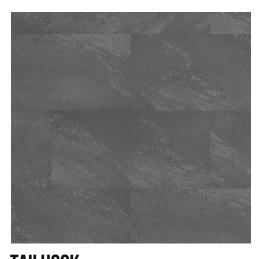

## LVT DRYBACK

**GHOST RIDER** 

o **TY** 

TYPHOON 91

PUNCH OUT 92

**WINCHESTER** 

93 TAILHOOK

94