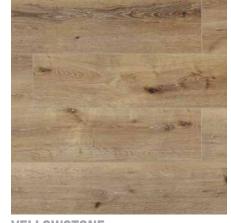

YELLOWSTONE 67

YOSEMITE 68

| FINISH                                                           | CORE + PADDING | PLANK SIZE | PLANKS/CARTON | SF/CARTON | CARTONS/PALLET | SF/PALLET | PALLETS/CONTAINER | SF/CONTAINER |
|------------------------------------------------------------------|----------------|------------|---------------|-----------|----------------|-----------|-------------------|--------------|
| QXT WITH DIAMOND FINISH<br>PROP 65 COMPLIANT<br>20MIL WEAR LAYER | 5.5 MM         | 9"X60"     | 7             | 26.24     | 60             | 1,574.4   | 17                | 26,764.8     |